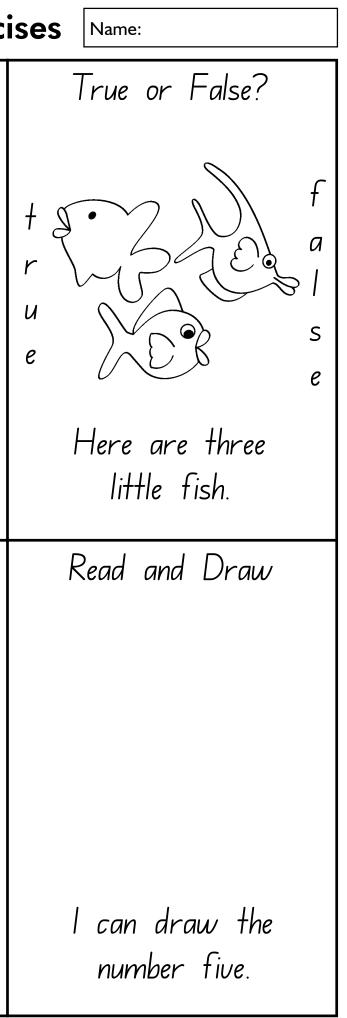

#### Mixed Letter *S* Exercises Name: Can you find these s words? say SORA see six sip SO X X S S а S S р 0 b S а d 0 S а Ч a 0 S е е S е е е И True or False? А U S е е Here are two sharks. Ready-Ed

| Wh         | ich woi<br>the pi | rd ma<br>ctures |           |
|------------|-------------------|-----------------|-----------|
| rang       | ring              | rung            | sin       |
|            | A                 | 2 cho           | $\sum$    |
|            |                   |                 |           |
|            | ich wo<br>art wi  |                 |           |
| st         |                   | th (r           | )?        |
| st<br>(are | art wi            | th (r<br>roll   | )?<br>rat |