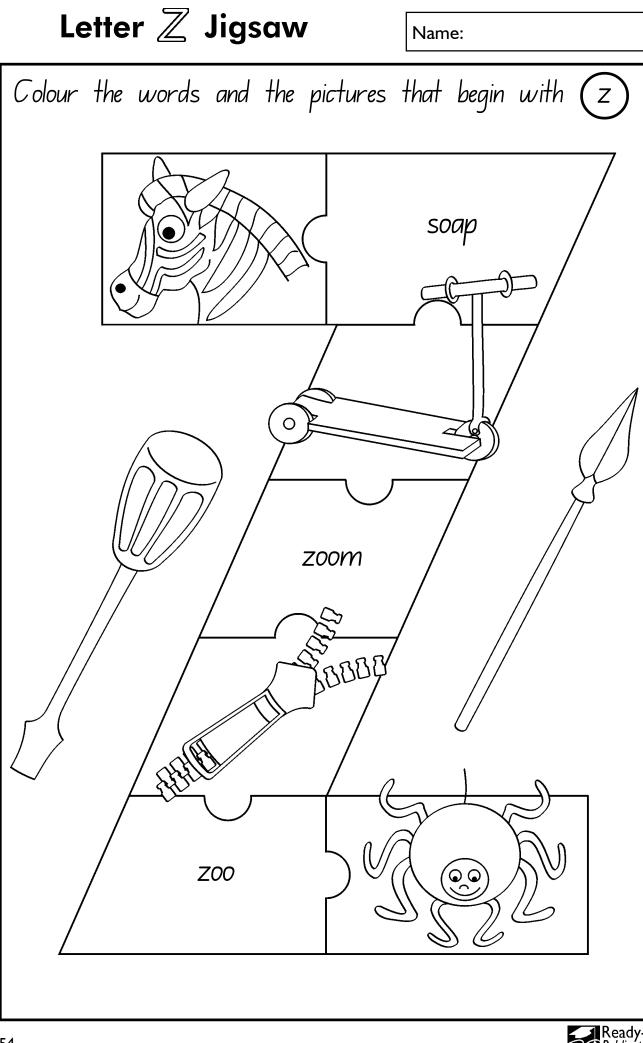

| Mix | ed Lo | etter | ·Z  | Exerc |
|-----|-------|-------|-----|-------|
|     | Read  | and   | Dra | W     |
|     |       |       |     |       |
|     |       |       |     |       |
|     |       |       |     |       |
|     |       |       |     |       |

| This | is  | my | fav | ourite       |  |
|------|-----|----|-----|--------------|--|
| anir | nal | aŦ | the | <i>Z00</i> . |  |

| Which | words | start |
|-------|-------|-------|
| with  |       | ?     |

|    | sat        | Z00   | as   | sip |
|----|------------|-------|------|-----|
| so | ыр         | sit   | sock | zip |
| Z  | ар         | sign  | six  | say |
|    | <i>"</i> Р | Sigir | 517  |     |