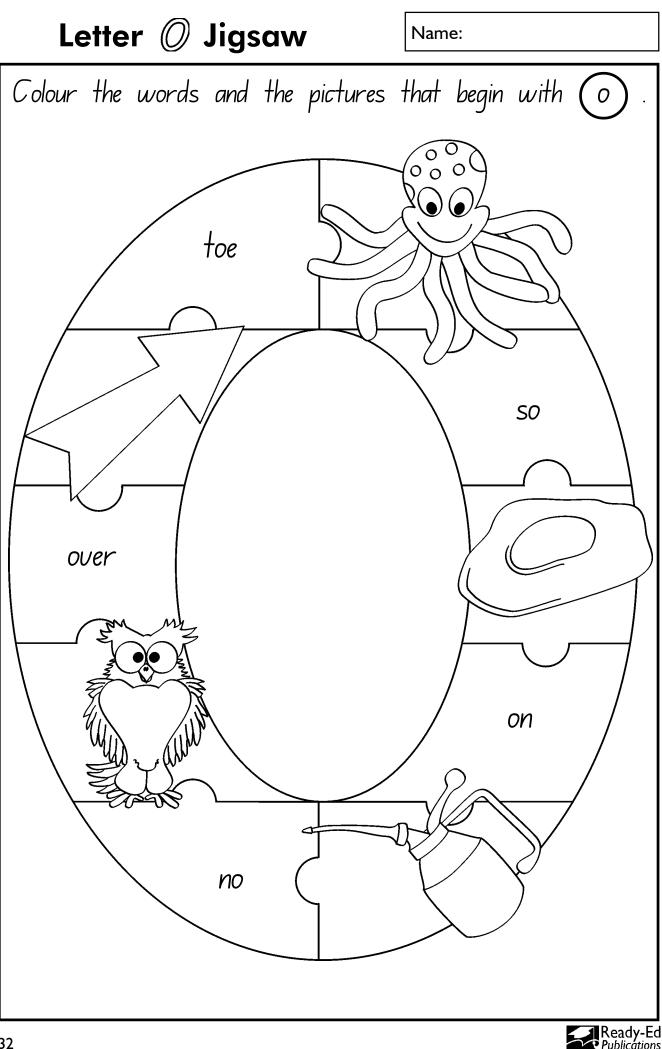

---|----------|--------|
| $\bigcap$ | Mate  | th the   | word   |
|           |       |          |        |
|           |       |          | te for |
|           |       |          |        |
|           | pie   | pi       | 9 P    |
| \\/hic    | h wor | rds d    | o not  |
|           | rt wi |          |        |
|           |       |          |        |
| sta       |       | th (p    | )?     |







Which words do not start with (j jet jail jam game job joke goat jelly jog age jar joy True or False? + а r U S е e This is a jellyfish.



| Mixed Leffer () Exer        |  |
|-----------------------------|--|
| Add o and draw the picture: |  |
|                             |  |
| (                           |  |
| b_x                         |  |
| t                           |  |









2 king KA key knee duck Which words do not start with 2 k key kid cake keep bike king kiss keen (kite take kick kind





Read and Draw: A clown with a red nose. Which words do not start with (n) ? nip nut net on nine nice one new only not no near





Which words do not 1? start with (1) lid will lion lip all late log line also last lamb lap Which word matches the picture? 000 leq log



### Mixed Letter *M* Exercises Which words do not start with (m)? mix man тy am milk him miss may Match the words to the pictures: mat muq тар Ready-Ed