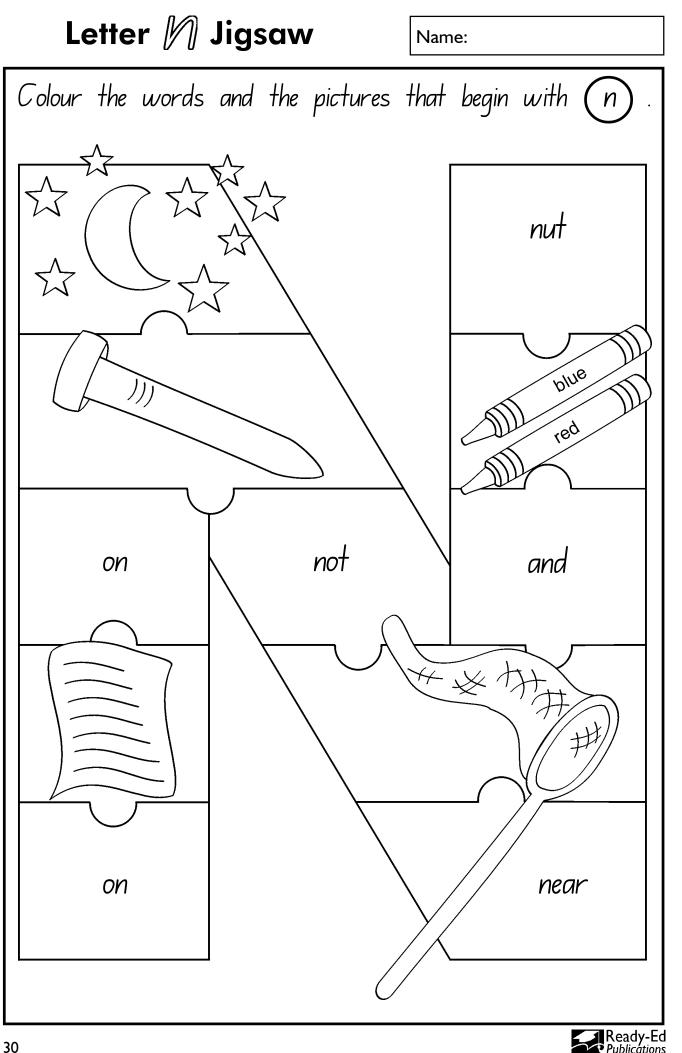

2 king KA key knee duck Which words do not start with 2 k key kid cake keep bike king kiss keen (kite take kick kind

Read and Draw: A clown with a red nose. Which words do not start with (n) ? nip nut net on nine nice one new only not no near