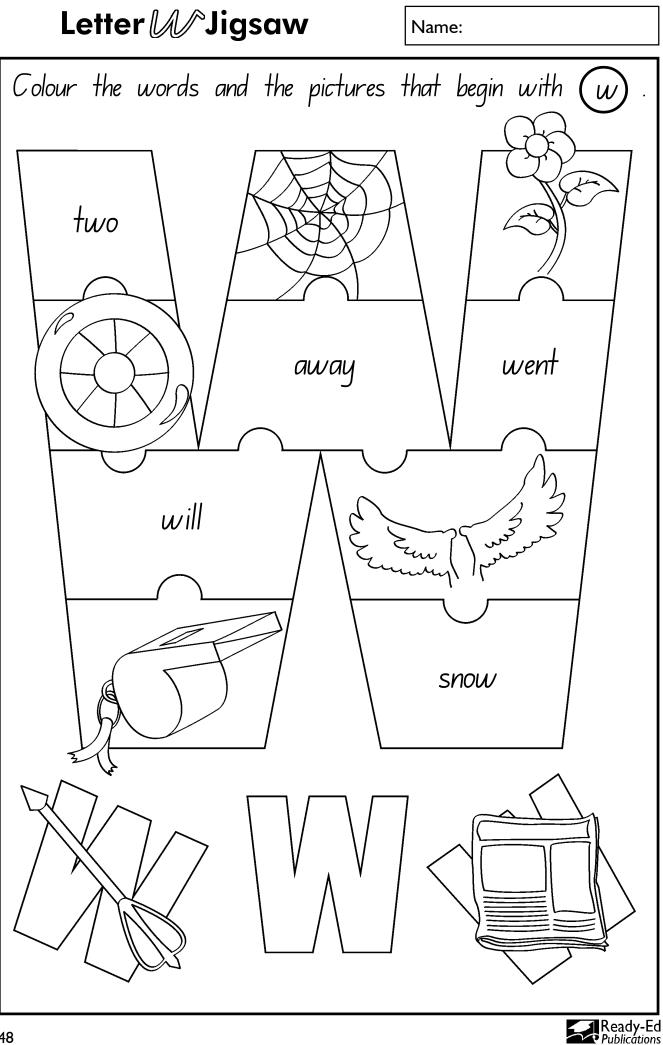

|
|-----------------------------------------------------|-------------------------------------------------------|
| True or False?                                      | Which u<br>the                                        |
| f<br>f<br>r<br>u<br>e<br>e<br>e<br>e                |                                                       |
| This is a big whale.                                | wheel                                                 |
| Which words start<br>with W?<br>(we wool away wind) | Can<br>these (<br><del>Wag</del><br>wet               |
| went won well bow                                   | $ \begin{array}{cccccccccccccccccccccccccccccccccccc$ |
| (sew will way wall)                                 | e p ;<br>b w i                                        |







| Mixec   |                  | er 6     | Exer   |
|---------|------------------|----------|--------|
| Add     |                  | and a    | draw   |
|         | the p            | icture.  |        |
|         | $\left( \right)$ |          |        |
|         |                  |          |        |
|         |                  |          |        |
|         |                  | at )     | $\int$ |
|         |                  |          |        |
|         |                  |          |        |
|         |                  |          |        |
|         |                  |          |        |
|         | $\int - $        | _ar      |        |
| Whi     | ch wo            | rds do   | o not  |
|         |                  | h (c     |        |
|         |                  | $\