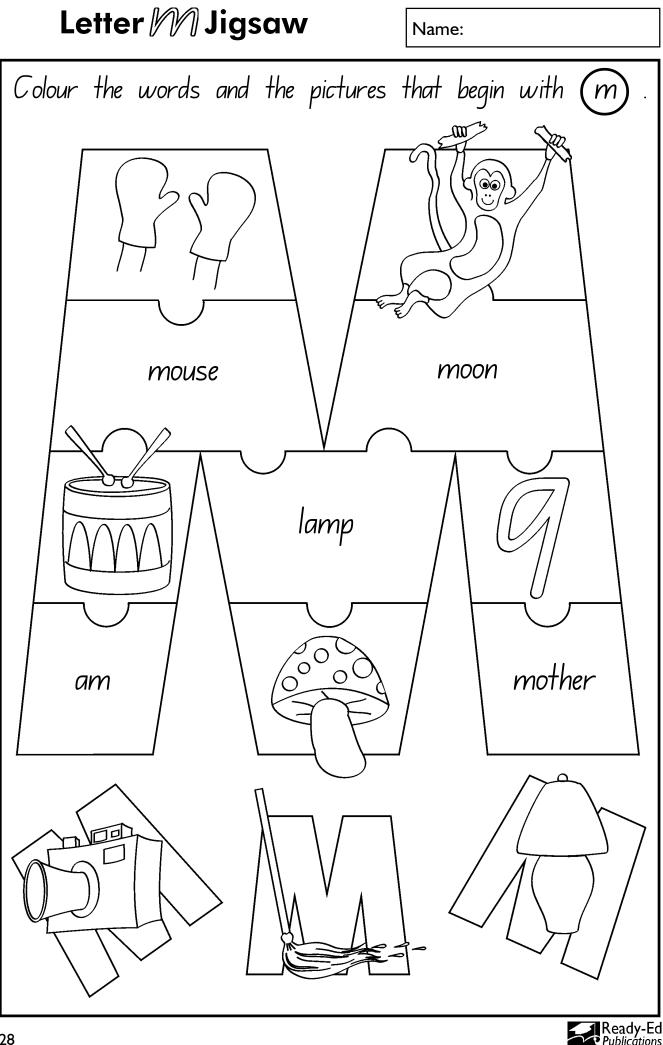

### Mixed Letter *M* Exercises Which words do not start with (m)? mix man тy am milk him miss may Match the words to the pictures: mat muq тар Ready-Ed