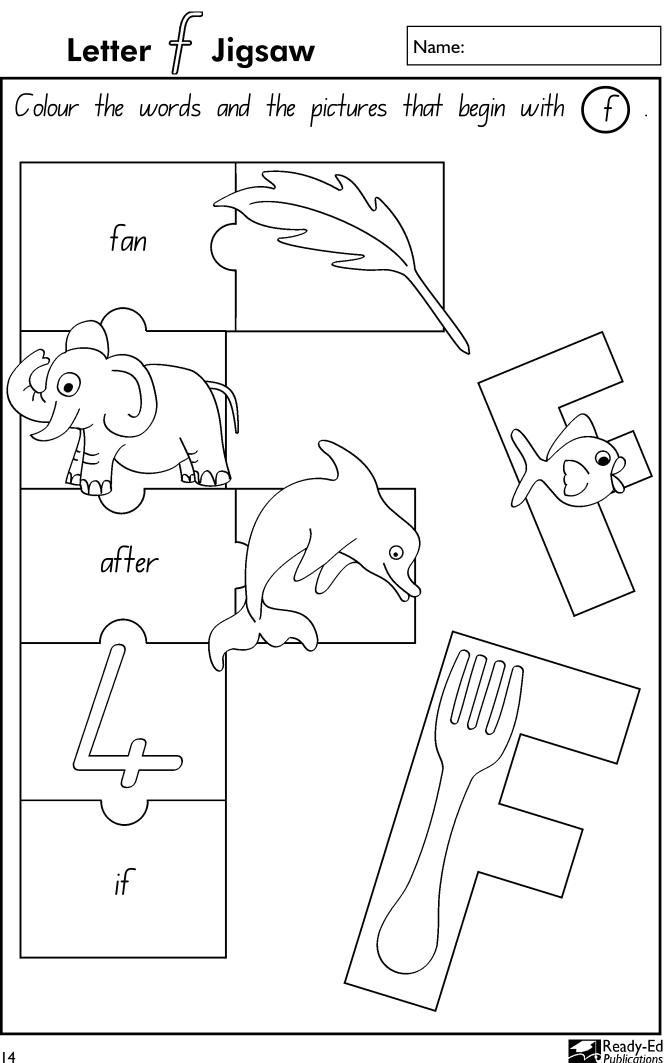

| Mixed Letter 🖌 Exerc                   |
|----------------------------------------|
| Which word matches<br>the picture?     |
|                                        |
|                                        |
| fish foot fork frog                    |
|                                        |
| Which words do not<br>start with (f) ? |
| feet five puff find                    |
| (fat if four feel)                     |
| (fit foal of for                       |
| Ready-Ed                               |