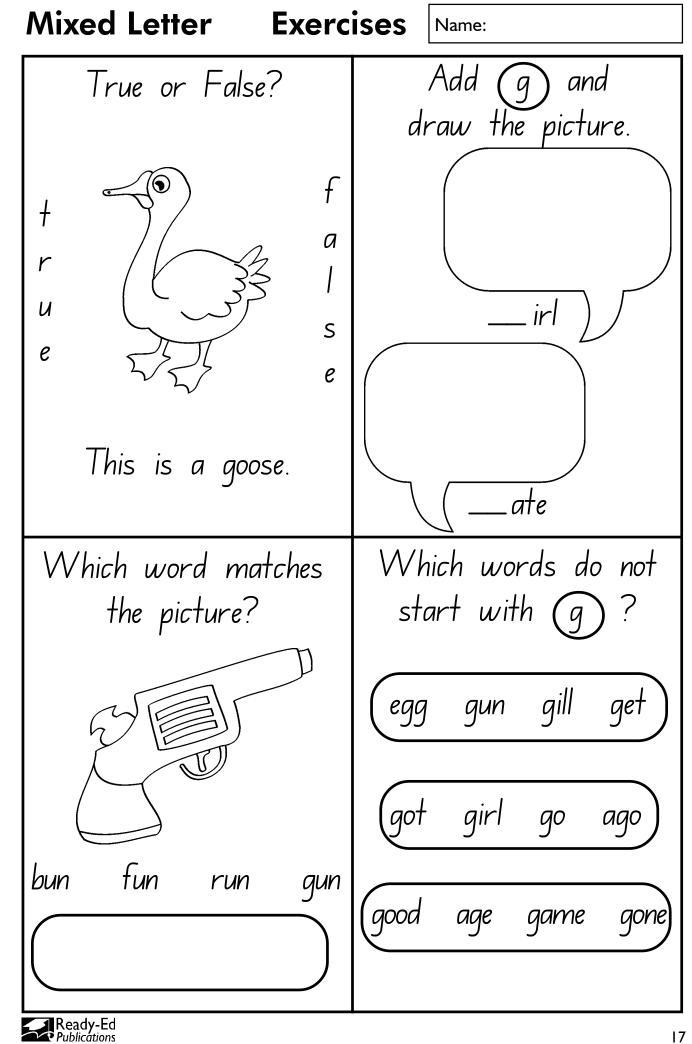

Ready-Ed<br>Publications      | 4                            |











| Mixed Letter 🖌 Exerc                   |
|----------------------------------------|
| Which word matches<br>the picture?     |
|                                        |
|                                        |
| fish foot fork frog                    |
|                                        |
| Which words do not<br>start with (f) ? |
| feet five puff find                    |
| (fat if four feel)                     |
| (fit foal of for                       |
| Ready-Ed                               |





#### Mixed Letter *S* Exercises Name: Can you find these s words? say SORA see six sip SO X X S S а S S р 0 b S а d 0 S а Ч a 0 S е е S е е е И True or False? А U S е е Here are two sharks. Ready-Ed









| Wh         | ich woi<br>the pi | rd ma<br>ctures |           |
|------------|-------------------|-----------------|-----------|
| rang       | ring              | rung            | sin       |
|            | A                 | 2 cho           | $\sum$    |
|            |                   |                 |           |
|            | ich wo<br>art wi  |                 |           |
| st         |                   | th (r           | )?        |
| st<br>(are | art wi            | th (r<br>roll   | )?<br>rat |







Read and Draw Here is a horse. Which words do not start with (h ) ? hat three (hip hot hill his with hop the him here he



| the picture?<br>seen been queen kee | Wł   |        | ord mat