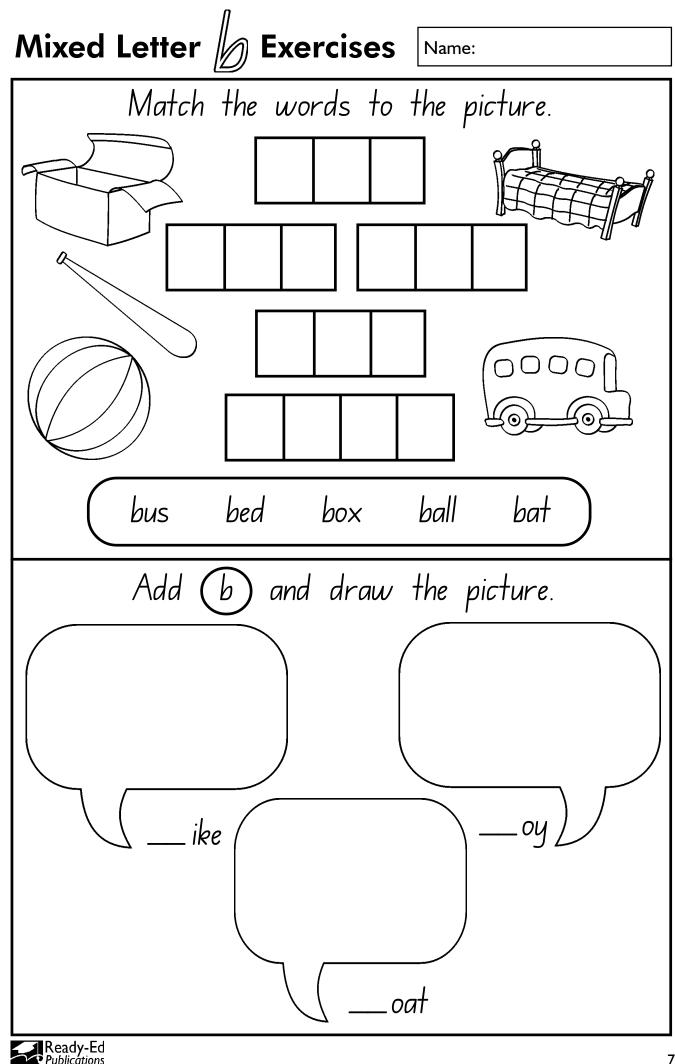

|
| ••••••  | page |       |
| •••••   | page | 10    |
| •••••   | page | = 0   |
|         | page |       |
|         | page |       |
| •••••   | Puge | 55    |





|                   |      |                      | Exer |
|-------------------|------|----------------------|------|
|                   |      | ords d<br>in th      |      |
| wall              | till | tall                 | call |
| sat               | bat  | sit                  | cat  |
| ill               | all  | wall                 | tall |
| $\Lambda/l_{a;a}$ |      | rd in                |      |
|                   |      | rd ma<br>cture?<br>) |      |







Can you find these words? fix fox Dox six mix wax b 0 X b Х Х S b W а X Ì m f f 0 i X Х + W W а X Which word matches the picture? 000 fox box







| Mixed Letter M <sup>®</sup> Exerci                  | Ses Name:                                             |
|-----------------------------------------------------|-------------------------------------------------------|
| True or False?                                      | Which u<br>the                                        |
| f<br>f<br>r<br>u<br>e<br>e<br>e<br>e                |                                                       |
| This is a big whale.                                | wheel                                                 |
| Which words start<br>with W?<br>(we wool away wind) | Can<br>these (<br><del>Wag</del><br>wet               |
| went won well bow                                   | $ \begin{array}{cccccccccccccccccccccccccccccccccccc$ |
| (sew will