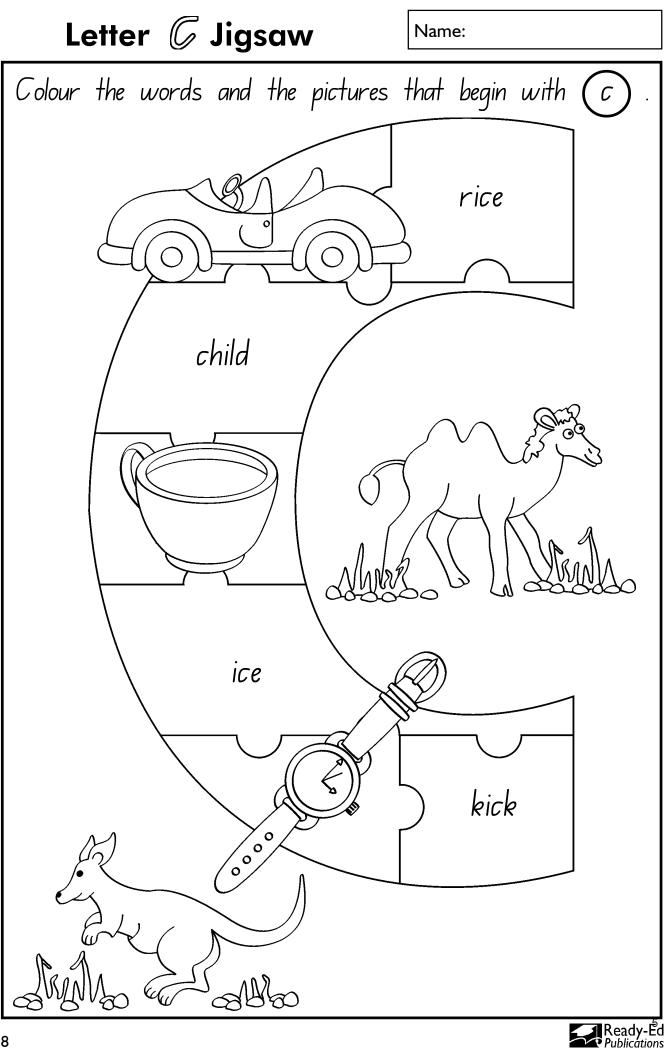

|
| ••••••  | page |       |
| •••••   | page | 10    |
| •••••   | page | = 0   |
|         | page |       |
|         | page |       |
| •••••   | Puge | 55    |





|                   |      |                      | Exer |
|-------------------|------|----------------------|------|
|                   |      | ords d<br>in th      |      |
| wall              | till | tall                 | call |
| sat               | bat  | sit                  | cat  |
| ill               | all  | wall                 | tall |
| $\Lambda/l_{a;a}$ |      | rd in                |      |
|                   |      | rd ma<br>cture?<br>) |      |







Can you find these words? fix fox Dox six mix wax b 0 X b Х Х S b W а X Ì m f f 0 i X Х + W W а X Which word matches the picture? 000 fox box







| Mixed Letter M <sup>®</sup> Exerci                  | Ses Name:                                             |
|-----------------------------------------------------|-------------------------------------------------------|
| True or False?                                      | Which u<br>the                                        |
| f<br>f<br>r<br>u<br>e<br>e<br>e<br>e                |                                                       |
| This is a big whale.                                | wheel                                                 |
| Which words start<br>with W?<br>(we wool away wind) | Can<br>these (<br><del>Wag</del><br>wet               |
| went won well bow                                   | $ \begin{array}{cccccccccccccccccccccccccccccccccccc$ |
| (sew will wa