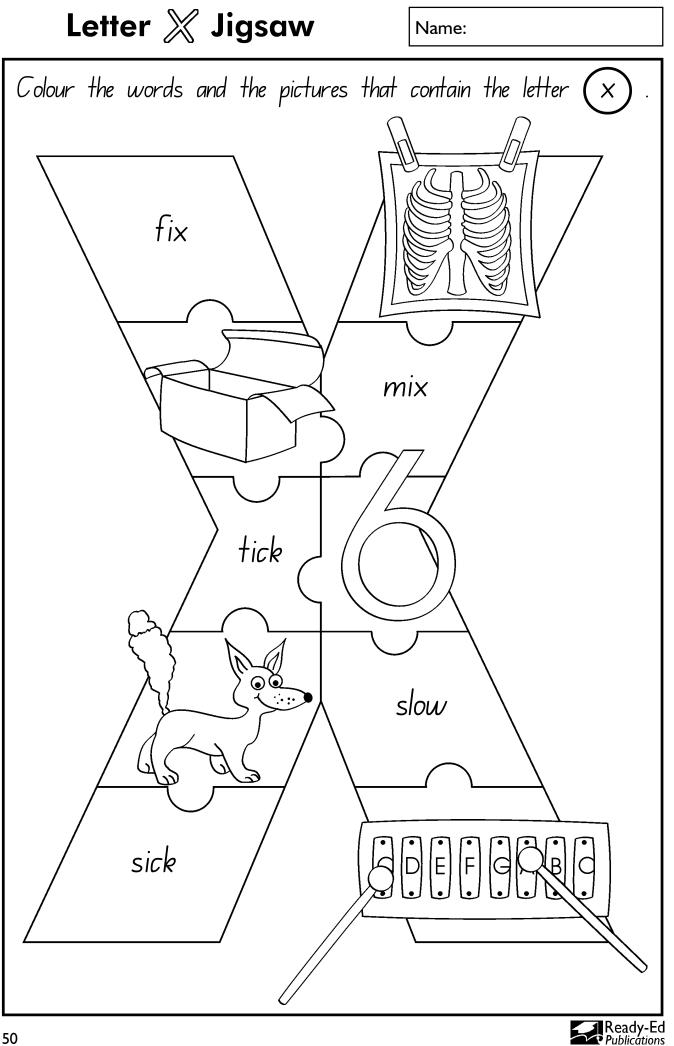

Can you find these words? fix fox Dox six mix wax b 0 X b Х Х S b W а X Ì m f f 0 i X Х + W W а X Which word matches the picture? 000 fox box

| Mixed Letter M <sup>®</sup> Exerci                  | Ses Name:                                             |
|-----------------------------------------------------|-------------------------------------------------------|
| True or False?                                      | Which u<br>the                                        |
| f<br>f<br>r<br>u<br>e<br>e<br>e<br>e                |                                                       |
| This is a big whale.                                | wheel                                                 |
| Which words start<br>with W?<br>(we wool away wind) | Can<br>these (<br><del>Wag</del><br>wet               |
| went won well bow                                   | $ \begin{array}{cccccccccccccccccccccccccccccccccccc$ |
| (sew will way wall)                                 | e p ;<br>b w i                                        |