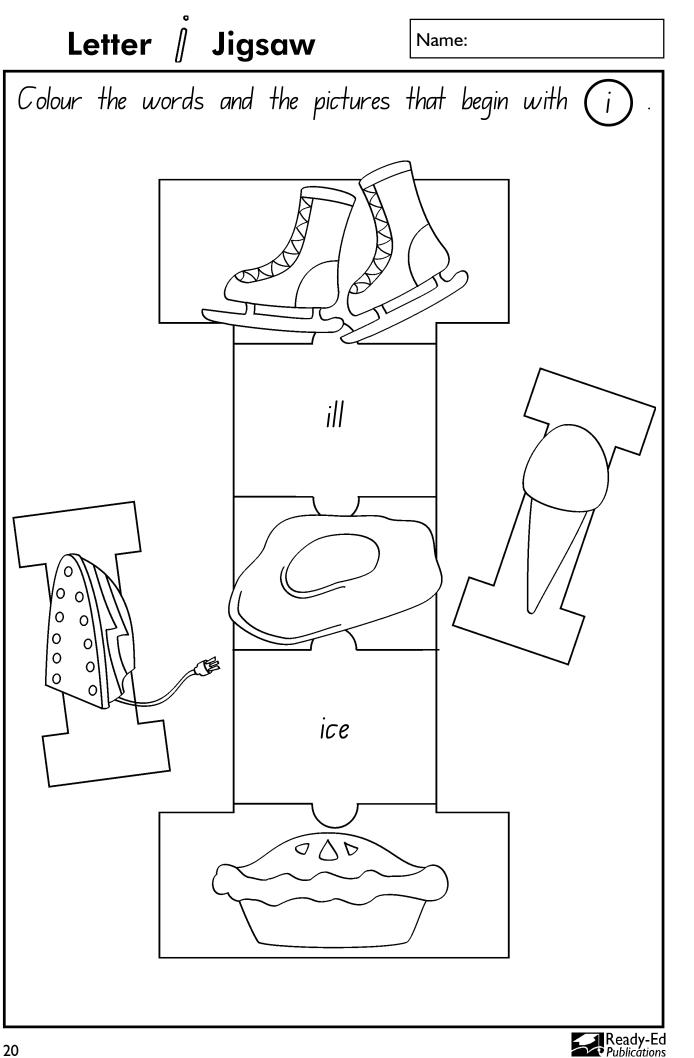

s words? say SORA see six sip SO X X S S а S S р 0 b S а d 0 S а Ч a 0 S е е S е е е И True or False? А U S е е Here are two sharks. Ready-Ed









| Wh         | ich woi<br>the pi | rd ma<br>ctures |           |
|------------|-------------------|-----------------|-----------|
| rang       | ring              | rung            | sin       |
|            | A                 | 2 cho           | $\sum$    |
|            |                   |                 |           |
|            | ich wo<br>art wi  |                 |           |
| st         |                   | th (r           | )?        |
| st<br>(are | art wi            | th (r<br>roll   | )?<br>rat |







Read and Draw Here is a horse. Which words do not start with (h ) ? hat three (hip hot hill his with hop the him here he



| the picture?<br>seen been queen kee | Wł   |        | ord mat