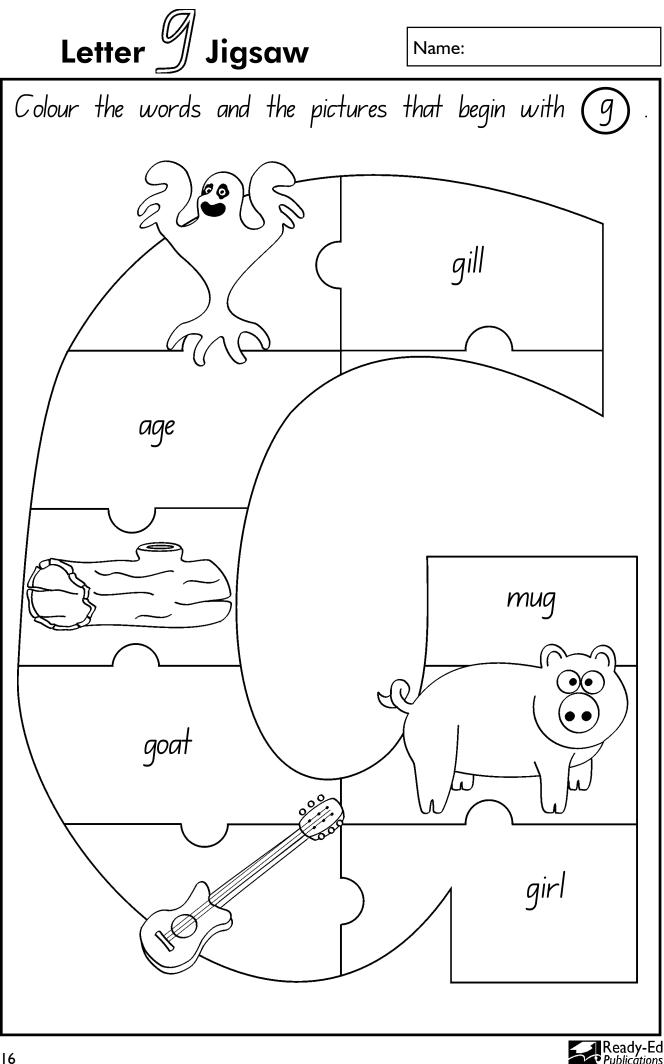

|
| b_g                           | t<br>r                       |
|                               | u S<br>e b e                 |
| s_n                           | This is an umbrella.         |
| Ready-Ed<br>Publications      | 4                            |











| Mixed Letter 🖌 Exerc                   |
|----------------------------------------|
| Which word matches<br>the picture?     |
|                                        |
|                                        |
| fish foot fork frog                    |
|                                        |
| Which words do not<br>start with (f) ? |
| feet five puff find                    |
| (fat if four feel)                     |
| (fit foal of for                       |
| Ready-Ed                               |





#### Mixed Letter *S* Exercises Name: Can you find these s words? say SORA see six sip SO X X S S а S S р 0 b S а d 0 S а Ч a 0 S е е S е е е И True or False? А U S е е Here are two sharks. Ready-Ed









| Wh         | ich woi<br>the pi | rd ma<br>ctures |           |
|------------|-------------------|-----------------|-----------|
| rang       | ring              | rung            | sin       |
|            | A                 | 2 cho           | $\sum$    |
|            |                   |                 |           |
|            | ich wo<br>art wi  |                 |           |
| st         |                   | th (r           | )?        |
| st<br>(are | art wi            | th (r<br>roll   | )?<br>rat |







Read and Draw Here is a horse. Which words do not start with (h