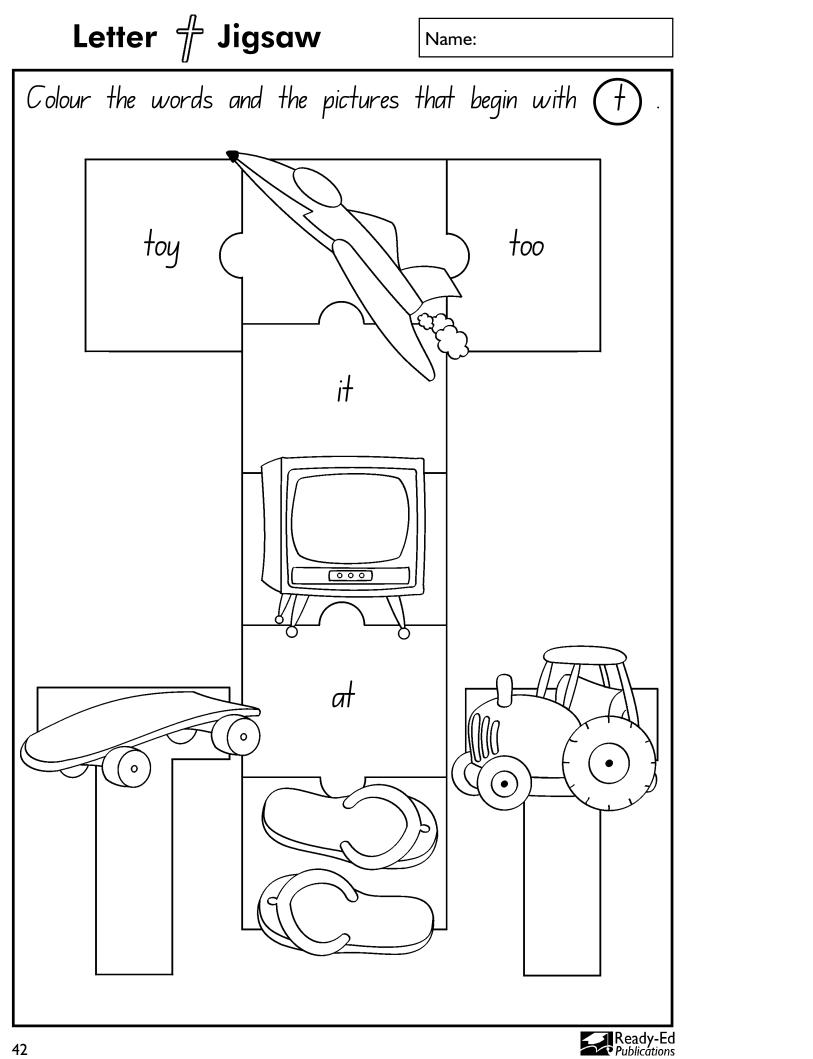

|                   |      |                      | Exer |
|-------------------|------|----------------------|------|
|                   |      | ords d<br>in th      |      |
| wall              | till | tall                 | call |
| sat               | bat  | sit                  | cat  |
| ill               | all  | wall                 | tall |
| $\Lambda/l_{a;a}$ |      | rd in                |      |
|                   |      | rd ma<br>cture?<br>) |      |