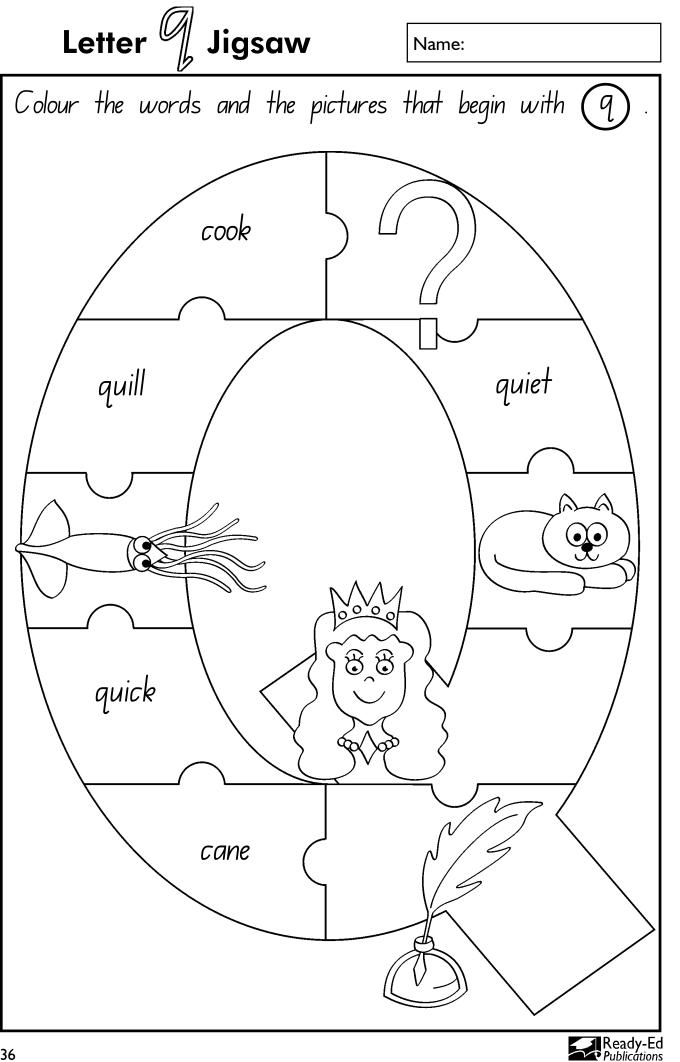

| ).<br>quief<br>pot |





| Mixed Letter 🕺 I               | Exer |
|--------------------------------|------|
| Add (i) and dr<br>the picture. | าลพ  |
|                                |      |
| n                              |      |
|                                |      |
| p_g )                          |      |
|                                |      |
| Beady-Ed                       |      |





| Mixed     | Leffe | <u> </u> | Exer   |
|-----------|-------|----------|--------|
| $\bigcap$ | Mate  | th the   | word   |
|           |       |          |        |
|           |       |          | te for |
|           |       |          |        |
|           | pie   | pi       | 9 P    |
| \\/hic    | h wor | rds d    | o not  |
|           | rt wi |          |        |
|           |       |          |