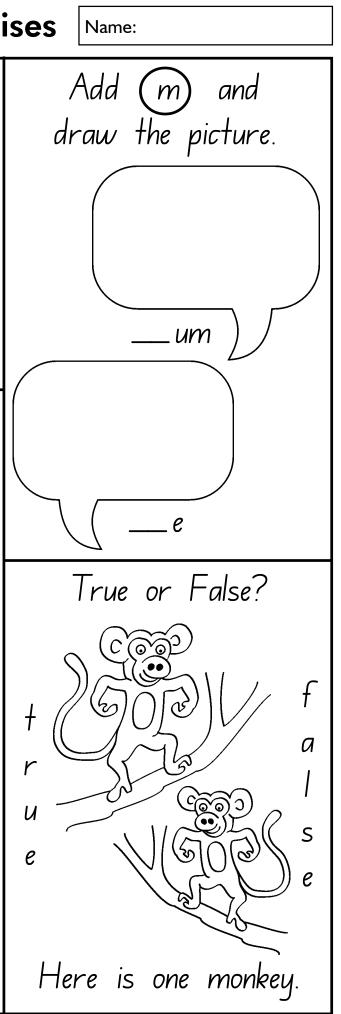

### Mixed Letter *M* Exercises Which words do not start with (m)? mix man тy am milk him miss may Match the words to the pictures: mat muq тар Ready-Ed