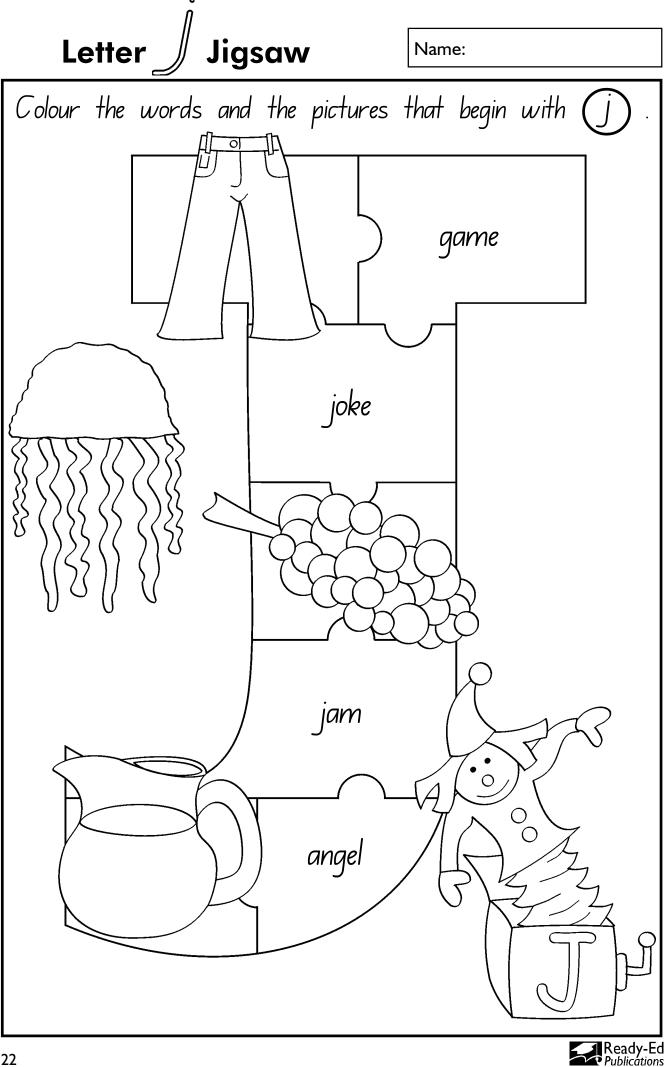

Which words do not start with (j jet jail jam game job joke goat jelly jog age jar joy True or False? + а r U S е e This is a jellyfish.

| Mixed Leffer () Exer        |  |
|-----------------------------|--|
| Add o and draw the picture: |  |
|                             |  |
| (                           |  |
| b_x                         |  |
| t                           |  |