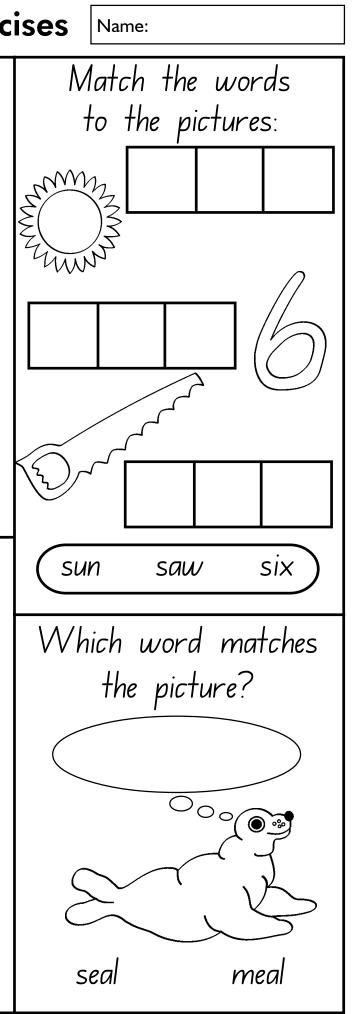

|
| Ready-Ed<br>Publications      | 4                            |











| Mixed Letter 🖌 Exerc                   |
|----------------------------------------|
| Which word matches<br>the picture?     |
|                                        |
|                                        |
| fish foot fork frog                    |
|                                        |
| Which words do not<br>start with (f) ? |
| feet five puff find                    |
| (fat if four feel)                     |
| (fit foal of for                       |
| Ready-Ed                               |





#### Mixed Letter *S* Exercises Name: Can you find these s words? say SORA see six sip SO X X S S а S S р 0 b S а d 0 S а Ч a 0 S е е S е е е И True or False? А U S е е Here are two sharks. Ready-Ed









| Wh         | ich woi<br>the pi | rd ma<br>ctures |           |
|------------|-------------------|-----------------|-----------|
| rang       | ring              | rung            | sin       |
|            | A                 | 2 cho           | $\sum$    |
|            |                   |                 |           |
|            | ich wo<br>art wi  |                 |           |
| st         |                   | th (r           | )?        |
| st<br>(are | art wi            | th (r<br>roll   | )?<br>rat |







Read and Draw Here is a horse. Which words do not start with (h ) ? hat three (hip hot hill his with hop the him here he



| the picture?<br>seen been queen kee | Wł   |        | ord mat