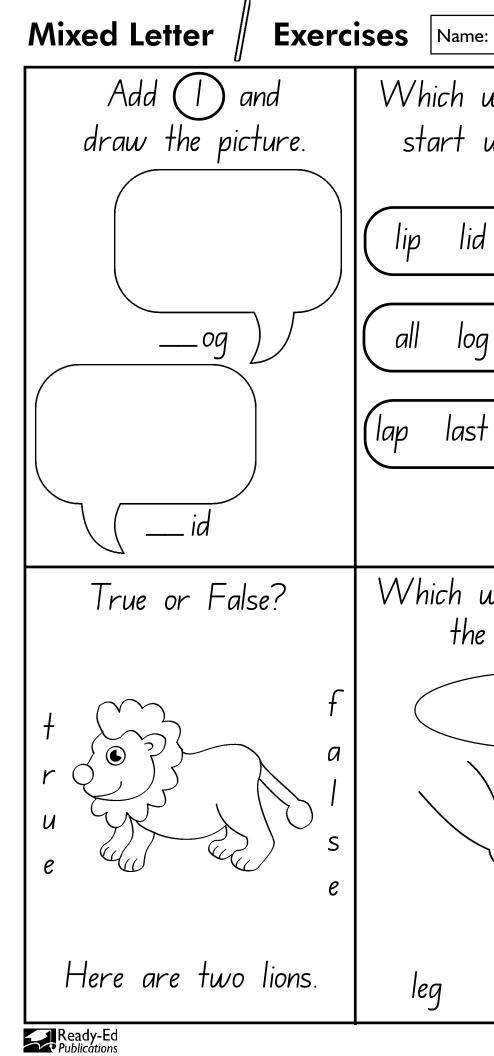

Which words do not 1? start with (1) lid will lion lip all late log line also last lamb lap Which word matches the picture? 000 leq log