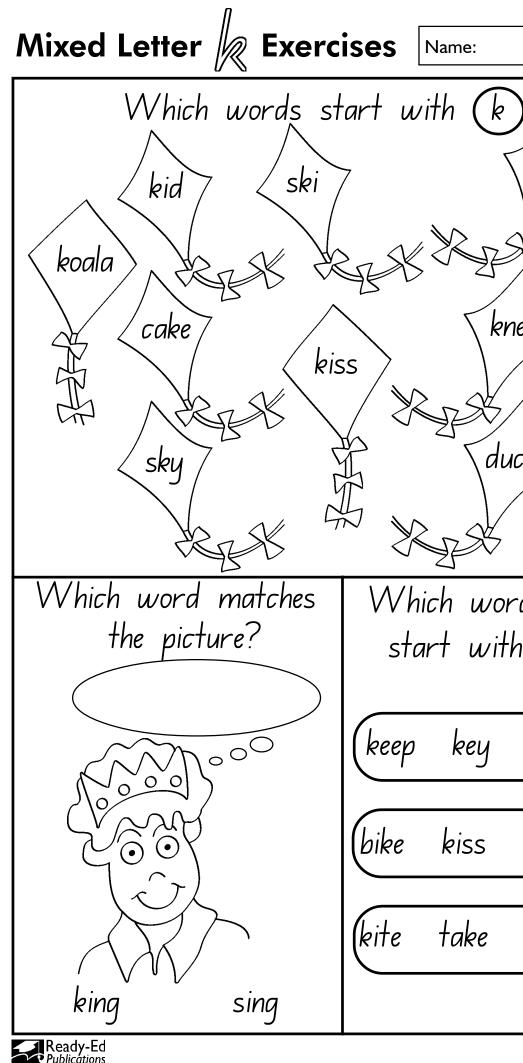

2 king KA key knee duck Which words do not start with 2 k key kid cake keep bike king kiss keen (kite take kick kind

Read and Draw: A clown with a red nose. Which words do not start with (n) ? nip nut net on nine nice one new only not no near