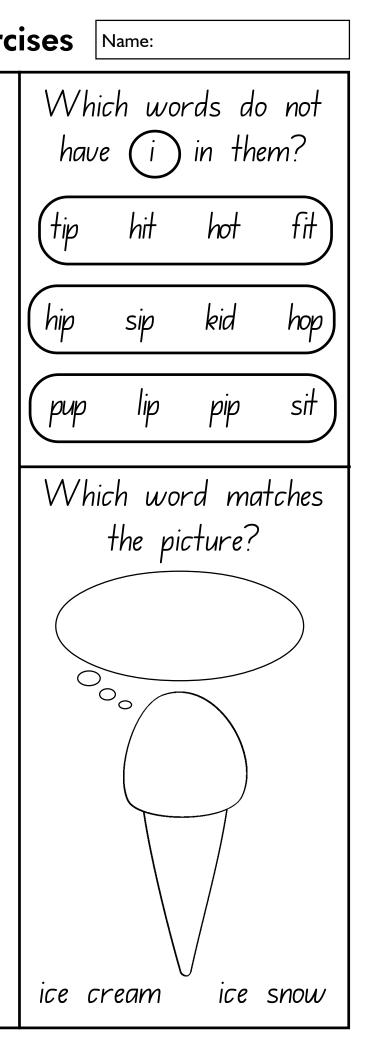

| ).<br>quief<br>pot |





| Mixed Letter 🕺 I               | Exer |
|--------------------------------|------|
| Add (i) and dr<br>the picture. | าลพ  |
|                                |      |
| n                              |      |
|                                |      |
| p_g )                          |      |
|                                |      |
| Beady-Ed                       |      |





| Mixed     | Leffe | <u> </u> | Exer   |
|-----------|-------|----------|--------|
| $\bigcap$ | Mate  | th the   | word   |
|           |       |          |        |
|           |       |          | te for |
|           |       |          |        |
|           | pie   | pi       | 9 P    |
| \\/hic    | h wor | rds d    | o not  |
|           | rt wi |          |        |
|           |       |          |        |
| sta       |       | th (p    | )?     |







Which words do not start with (j jet jail jam game job joke goat jelly jog age jar joy True or False? + а r U S е e This is a jellyfish.



| Mixed Leffer () Exer        |  |
|-----------------------------|--|
| Add o and draw the picture: |  |
|                             |  |
| (                           |  |
| b_x