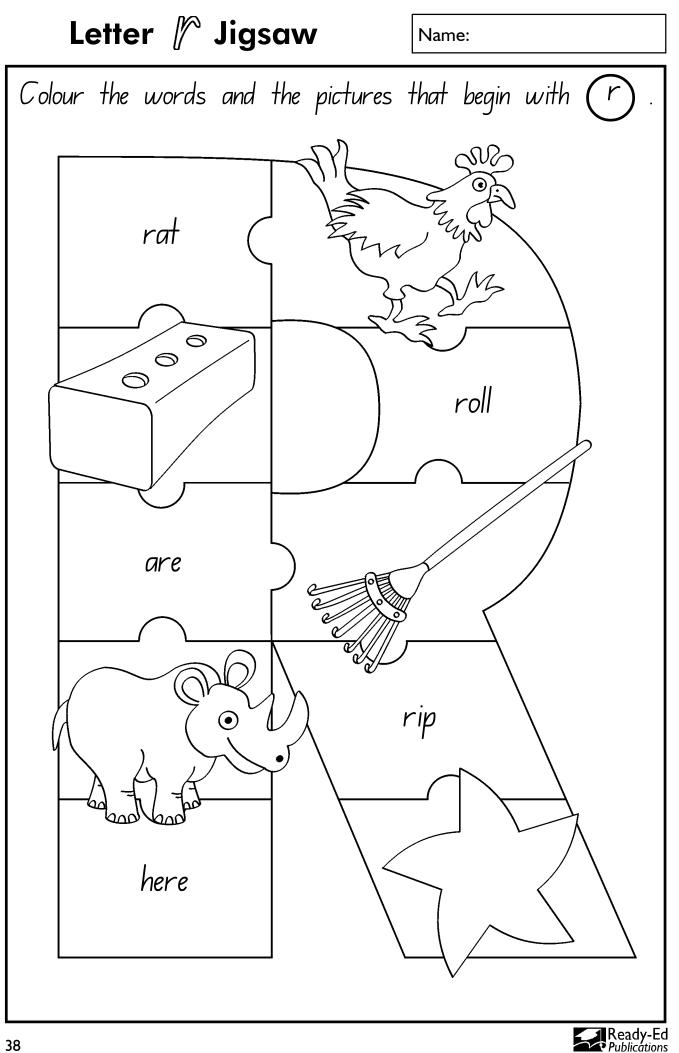

#### Mixed Letter *S* Exercises Name: Can you find these s words? say SORA see six sip SO X X S S а S S р 0 b S а d 0 S а Ч a 0 S е е S е е е И True or False? А U S е е Here are two sharks. Ready-Ed

| Wh         | ich woi<br>the pi | rd ma<br>ctures |           |
|------------|-------------------|-----------------|-----------|
| rang       | ring              | rung            | sin       |
|            | A                 | 2 cho           | $\sum$    |
|            |                   |                 |           |
|            | ich wo<br>art wi  |                 |           |
| st         |                   | th (r           | )?        |
| st<br>(are | art wi            | th (r<br>roll   | )?<br>rat |