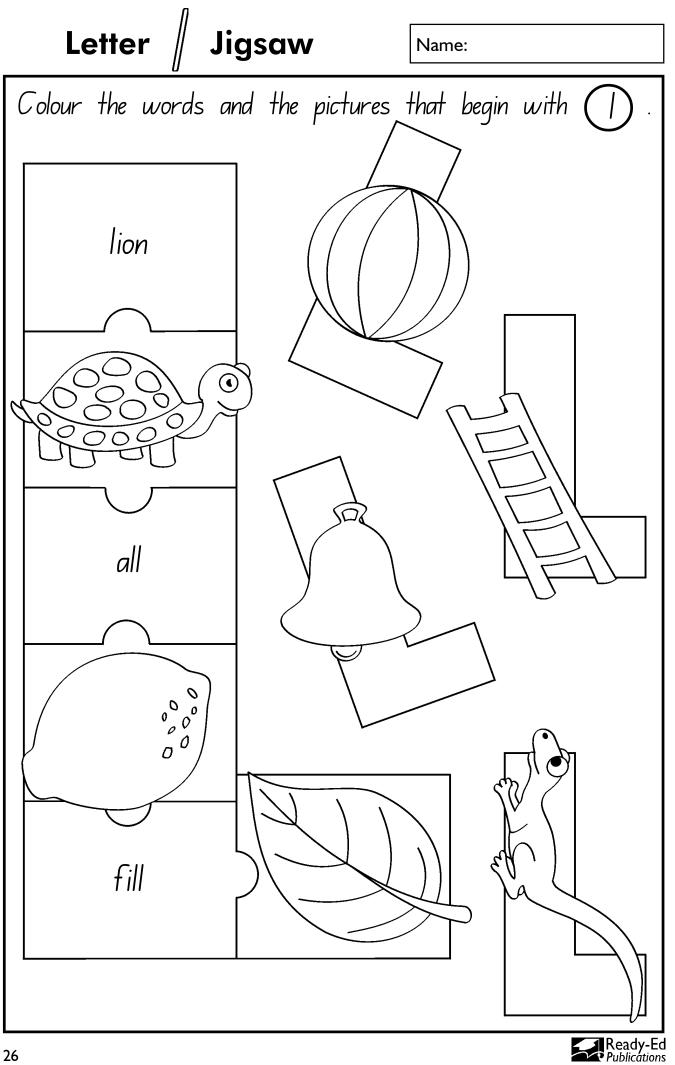

Which words do not 1? start with (1) lid will lion lip all late log line also last lamb lap Which word matches the picture? 000 leq log