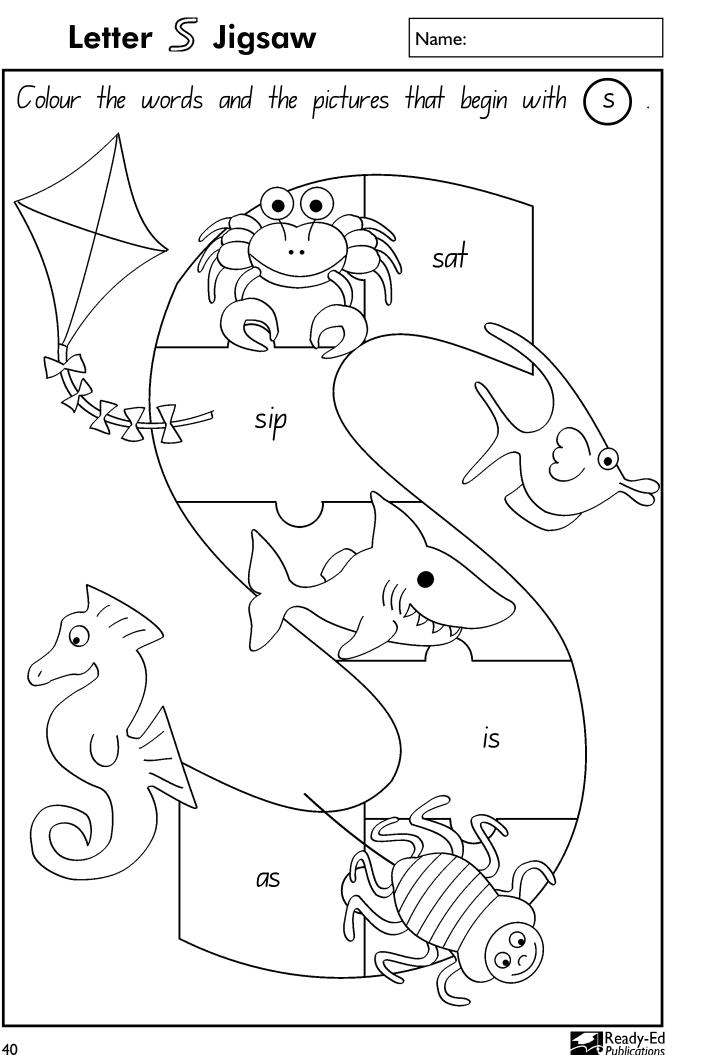

| Ready-Ed<br>Publications      | 4                            |











| Mixed Letter 🖌 Exerc                   |
|----------------------------------------|
| Which word matches<br>the picture?     |
|                                        |
|                                        |
| fish foot fork frog                    |
|                                        |
| Which words do not<br>start with (f) ? |
| feet five puff find                    |
| (fat if four feel)                     |
| (fit foal of for                       |
| Ready-Ed                               |





#### Mixed Letter *S* Exercises Name: Can you find these s words? say SORA see six sip SO X X S S а S S р 0 b S а d 0 S а Ч a 0 S е е S е е е И True or False? А U S е е Here are two sharks. Ready-Ed









| Wh         | ich woi<br>the pi | rd ma<br>ctures |           |
|------------|-------------------|-----------------|-----------|
| rang       | ring              | rung            | sin       |
|            | A                 | 2 cho           | $\sum$    |
|            |                   |                 |           |
|            | ich wo<br>art wi  |                 |           |
| st         |                   | th (r           | )?        |
| st<br>(are | art wi            | th (r<br>roll   | )?<br>rat |







Read and Draw Here is a horse. Which words do not start with (h ) ? hat three (hip hot hill his with hop the him here he



| the picture?<br>seen been queen kee | Wł   |        | ord mat