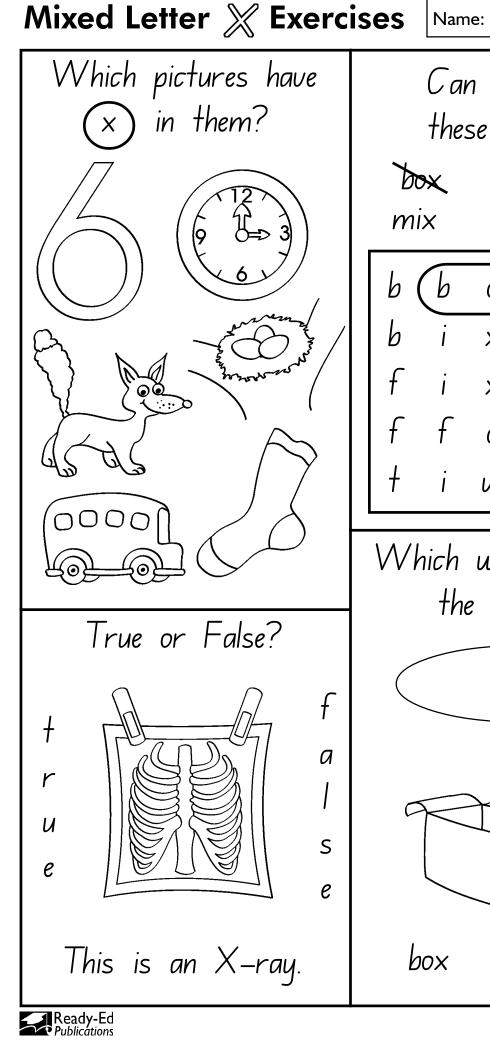

Can you find these words? fix fox Dox six mix wax b 0 X b Х Х S b W а X Ì m f f 0 i X Х + W W а X Which word matches the picture? 000 fox box

| Mixed Letter M <sup>®</sup> Exerci                  | Ses Name:                                             |
|-----------------------------------------------------|-------------------------------------------------------|
| True or False?                                      | Which u<br>the                                        |
| f<br>f<br>r<br>u<br>e<br>e<br>e<br>e                |                                                       |
| This is a big whale.                                | wheel                                                 |
| Which words start<br>with W?<br>(we wool away wind) | Can<br>these (<br><del>Wag</del><br>wet               |
| went won well bow                                   | $ \begin{array}{cccccccccccccccccccccccccccccccccccc$ |
| (sew will way wall)                                 | e p ;<br>b w i                                        |