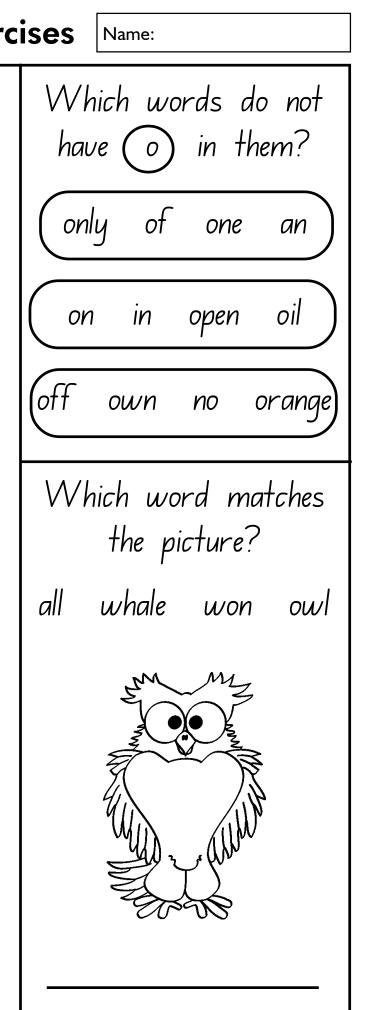

2 king KA key knee duck Which words do not start with 2 k key kid cake keep bike king kiss keen (kite take kick kind

Read and Draw: A clown with a red nose. Which words do not start with (n) ? nip nut net on nine nice one new only not no near