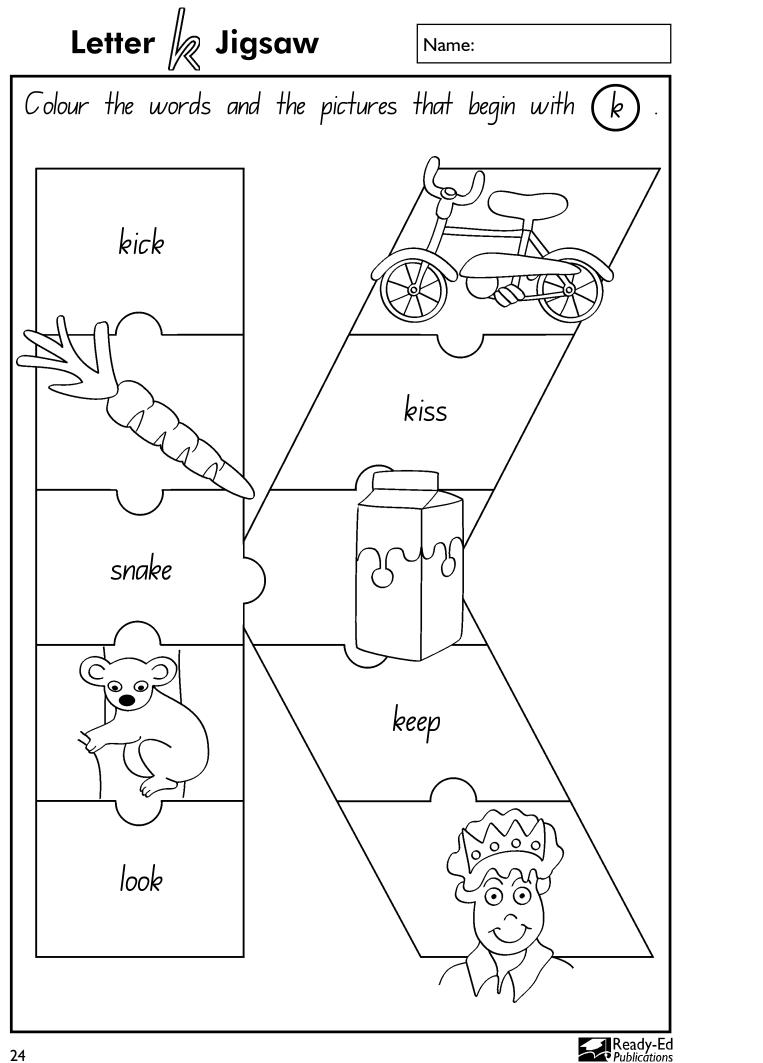

2 king KA key knee duck Which words do not start with 2 k key kid cake keep bike king kiss keen (kite take kick kind

Read and Draw: A clown with a red nose. Which words do not start with (n) ? nip nut net on nine nice one new only not no near