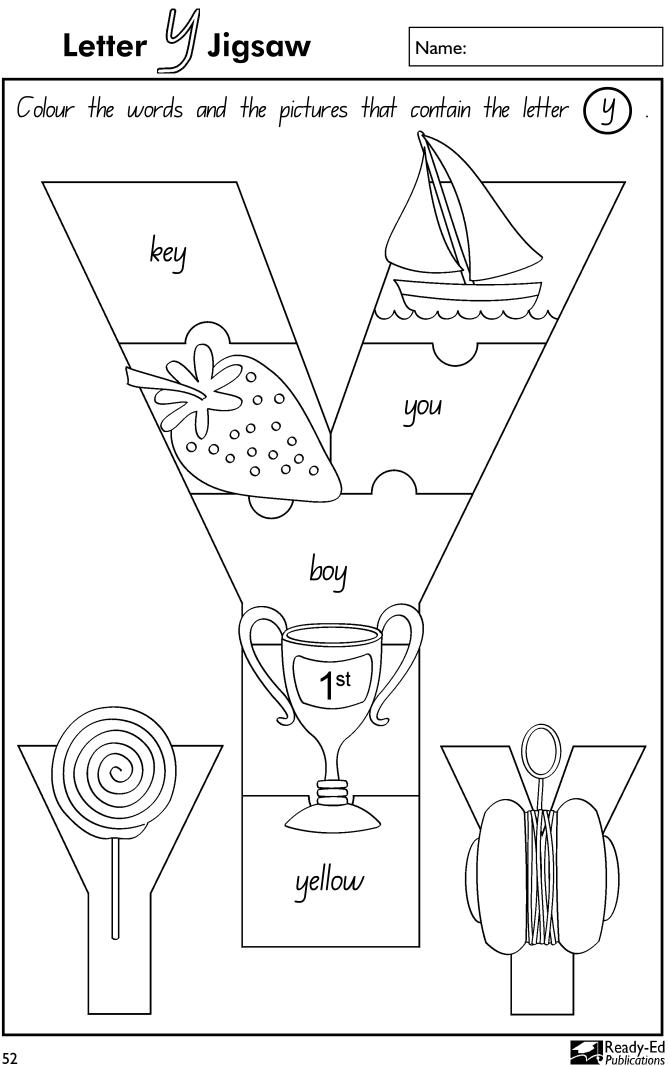

age | 00    |
| •••••   | page | ~ 1   |
| •••••   | page | ~ ~   |
| •••••   | page | ~~    |
| •••••   | page | ~ 4   |
| •••••   | page | 05    |
| •••••   | page | ~ ′   |
|         | page | ~ 7   |
| ••••••• | page | ~ ~   |
| ••••••  | page | ~~    |
|         | page | ~~    |
|         | page | 0.1   |
|         | page | ~~    |
|         | page | ~~    |
|         | page | ~ (   |
|         | page | 05    |
|         | page | ~ ~ ~ |
|         | page | 37    |
|         | page | 38    |
|         | page | 39    |
|         | page | 40    |
|         | page |       |
| •••••   | page |       |
| ••••••  | page |       |
| ••••••  | page |       |
| •••••   | page | 10    |
| •••••   | page | = 0   |
|         | page |       |
|         | page |       |
| •••••   | Puge | 55    |





|                   |      |                      | Exer |
|-------------------|------|----------------------|------|
|                   |      | ords d<br>in th      |      |
| wall              | till | tall                 | call |
| sat               | bat  | sit                  | cat  |
| ill               | all  | wall                 | tall |
| $\Lambda/l_{a;a}$ |      | rd in                |      |
|                   |      | rd ma<br>cture?<br>) |      |







Can you find these words? fix fox Dox six mix wax b 0 X b Х Х S b W а X Ì m f f 0 i X Х + W W а X Which word matches the picture? 000 fox box







| Mixed Letter M <sup>®</sup> Exerci                  | Ses Name:                                             |
|-----------------------------------------------------|---