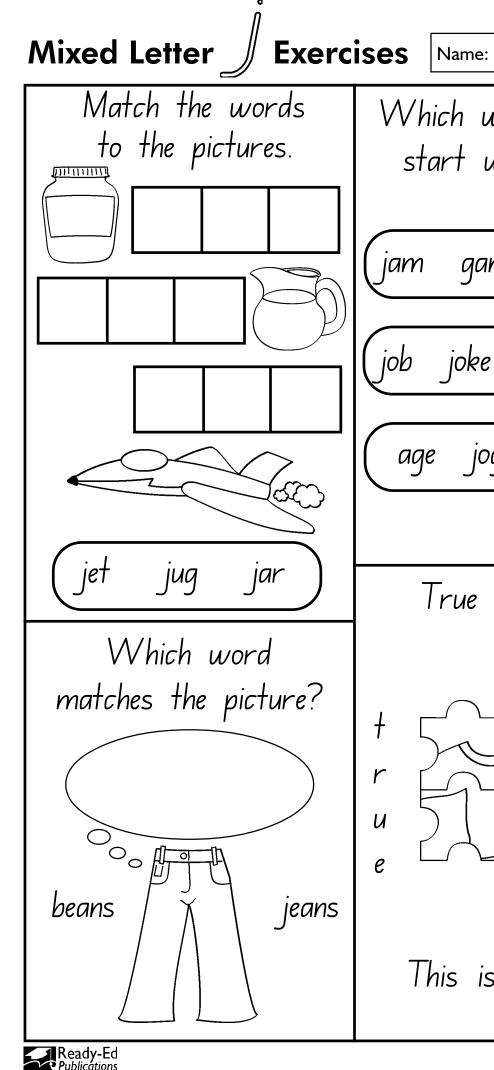

Which words do not start with (j jet jail jam game job joke goat jelly jog age jar joy True or False? + а r U S е e This is a jellyfish.

| Mixed Leffer () Exer        |  |
|-----------------------------|--|
| Add o and draw the picture: |  |
|                             |  |
| (                           |  |
| b_x                         |  |
| t                           |  |