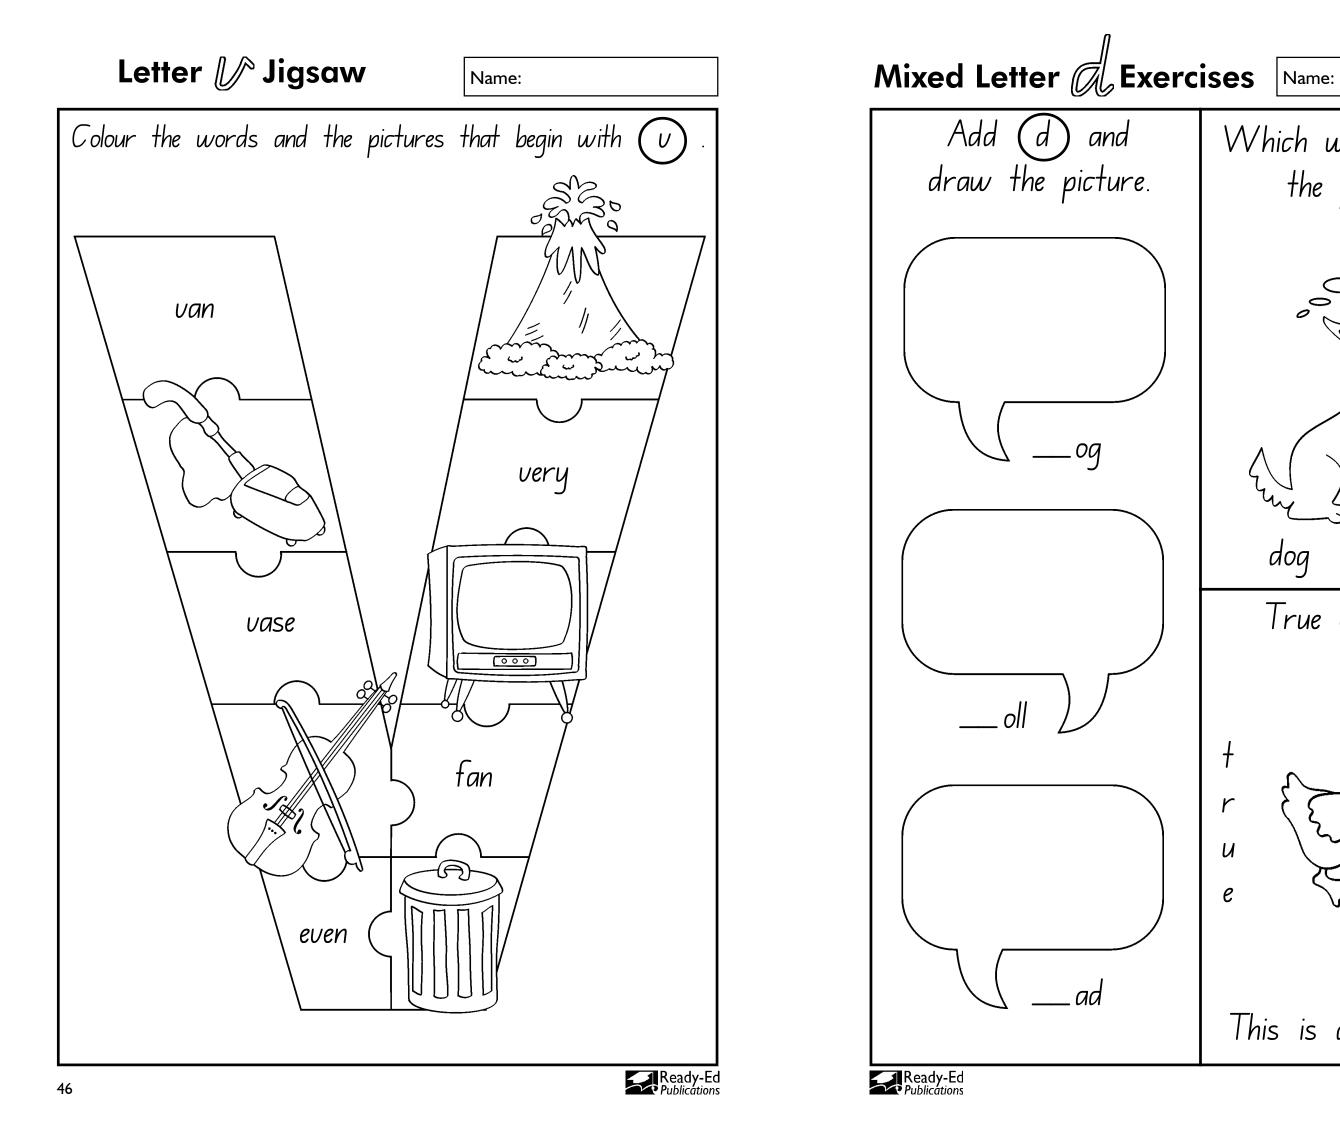

|          |        |
|         |                  |          |        |
|         |                  |          |        |
|         | $\int - $        | _ar      |        |
| Whi     | ch wo            | rds do   | o not  |
|         |                  | h (c     |        |
|         |                  | $\smile$ |        |
| cat     | сар              | car      | ace    |
|         | Ι                |          |        |
|         | 1                |          |        |
| come    | cut              | duck     | crab   |
|         |                  |          |        |
| cool    | key a            | tow d    | amera  |
|         | J                |          |        |
|         |                  |          |        |
| Ready-E | d                |          |        |













| Mixed Letter 🕅 Exerc          | Ses Name:                    |
|-------------------------------|------------------------------|
| Add (u) and draw the picture. | Which words start<br>with W? |
|                               | (pup tub up cub)             |
|                               | so is us as                  |
| С <i>с</i> _р                 | use quill pill bub           |
|                               | True or False?               |
| b_g                           | t<br>r                       |
|                               | u S<br>e b e                 |
| s_n                           | This is an umbrella.         |
| Ready-Ed<br>Publications      | 4                            |











| Mixed Letter 🖌 Exerc                   |
|------------------------