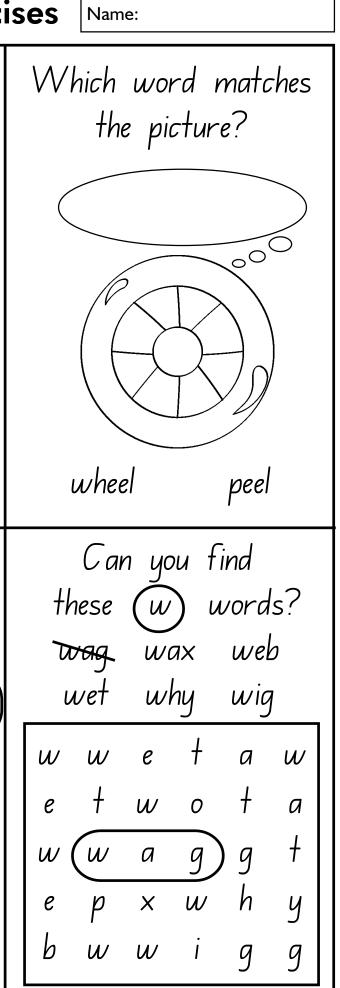

Can you find these words? fix fox Dox six mix wax b 0 X b Х Х S b W а X Ì m f f 0 i X Х + W W а X Which word matches the picture? 000 fox box

| Mixed Letter M <sup>®</sup> Exerci                  | Ses Name:                                             |
|-----------------------------------------------------|-------------------------------------------------------|
| True or False?                                      | Which u<br>the                                        |
| f<br>f<br>r<br>u<br>e<br>e<br>e<br>e                |                                                       |
| This is a big whale.                                | wheel                                                 |
| Which words start<br>with W?<br>(we wool away wind) | Can<br>these (<br><del>Wag</del><br>wet               |
| went won well bow                                   | $ \begin{array}{cccccccccccccccccccccccccccccccccccc$ |
| (sew will way wall)                                 | e p ;<br>b w i                                        |