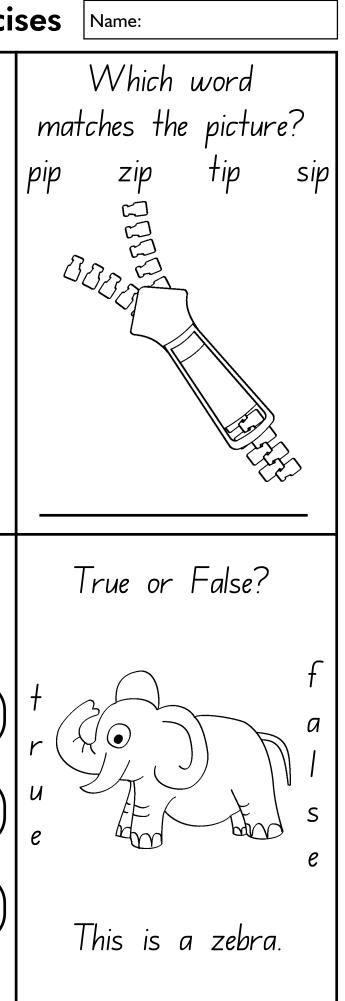

Can you find these words? fix fox Dox six mix wax b 0 X b Х Х S b W а X Ì m f f 0 i X Х + W W а X Which word matches the picture? 000 fox box

| Mixed Letter M <sup>®</sup> Exerci                  | Ses Name:                                             |
|-----------------------------------------------------|-------------------------------------------------------|
| True or False?                                      | Which u<br>the                                        |
| f<br>f<br>r<br>u<br>e<br>e<br>e<br>e                |                                                       |
| This is a big whale.                                | wheel                                                 |
| Which words start<br>with W?<br>(we wool away wind) | Can<br>these (<br><del>Wag</del><br>wet               |
| went won well bow                                   | $ \begin{array}{cccccccccccccccccccccccccccccccccccc$ |
| (sew will way wall)                                 | e p ;<br>b w i                                        |